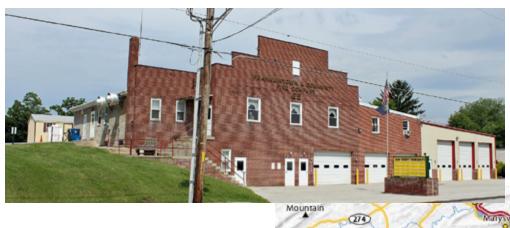

### **WHERE**

Franklintown Fire Hall, Dillsburg, PA

Send registration forms with payment to:

Sensei Joseph Bennett 145 Big Rock Dr. Dover, PA 17315

Please make checks payable to Dillsburg Karate Academy

Franklintown Fire Hall (above) is the location of all the events during Camp Hovey Kan.

A map of South-Central Pennsylvania with the location of the Fire Hall is to on the right.